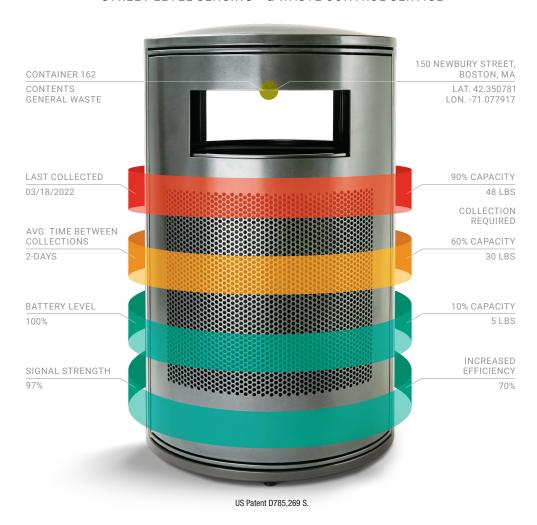

## We always let a good idea go to waste.

Since 1962, we've been designing, manufacturing and refining receptacles for waste and recycling. Now, our Victor Stanley Relay™ Sensor and Service, which continuously monitors fill level, is boosting time and cost efficiencies for municipalities across the country. Relay also conveys system temperature, weight, location via GPS and collection status, in real-time and historically, allowing for planning, scheduling, and routing collections much more efficiently — an estimated 70-90% reduction in collection expenses. Whether you retrofit or make it part of new orders, Relay says a lot about how your community handles waste.