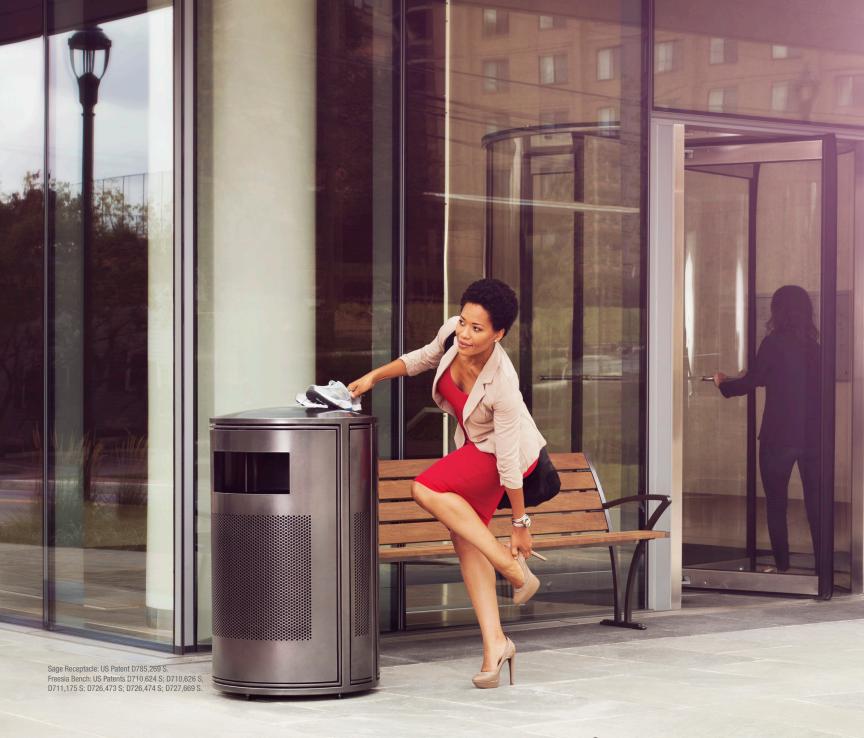

## Keeping up appearances since 1962.

Celebrating 60 years, Victor Stanley designs, engineers, and manufactures timeless site furnishings so you can bring communities to life.

The Sage side-door litter receptacle joins contemporary and functional design with enduring strength. We engineered Sage to withstand flexing and distortion inherent in perforated sheet metal while keeping the design serviceable, long lasting, and attractive. Sage features two unique side-deposits, a full interior steel frame, strong exterior panels formed from 11-gauge steel nested in solid-steel frames, and our signature friction-eliminating hinges.